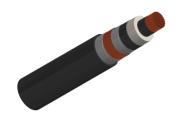

#### **CABLE CONSTRUCTION**

Conductor: Class 2 stranded plain copper conductor to BS EN 60228:2005(previously BS6360)

Conductor Screen: Semi-conducting material

Insulation: XLPE

Insulation Screen: Semi-conducting material

Metallic Screen: Copper wire screen

Filler: PETP (Polyethylene Terephthalate) fibres

Separator: Binding tape

Sheath: PE