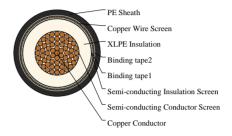

#### **CABLE CONSTRUCTION**

Conductor: Class 2 stranded plain copper conductor to BS EN 60228:2005(previously BS6360)

Conductor Screen: Semi-conducting material

Insulation: XLPE

Insulation Screen: Semi-conducting material

Metallic Screen: Copper wire screen

Filler: PETP (Polyethylene Terephthalate) fibres

Separator: Binding tape

Sheath: PE